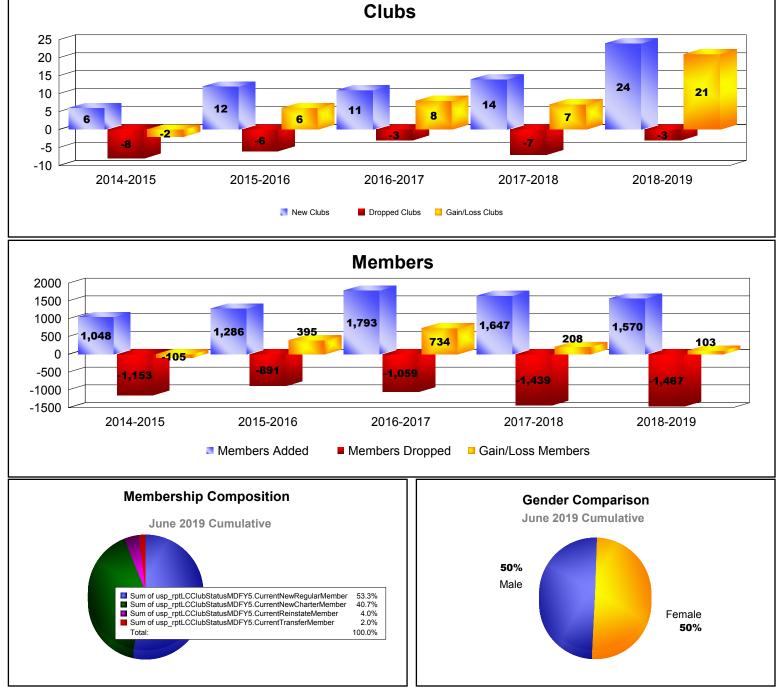

## **Multiple District D**

| Year      | New<br>Clubs | Dropped<br>Clubs | Gain/<br>Loss | New<br>Members | Charter<br>Members | Reinstate<br>Members | Transfer<br>Members | Total<br>Member | Total<br>Members | Gain/<br>Loss |
|-----------|--------------|------------------|---------------|----------------|--------------------|----------------------|---------------------|-----------------|------------------|---------------|
|           |              |                  | Clubs         |                |                    |                      |                     | Added           | Dropped          | Members       |
| 2014-2015 | 6            | -8               | -2            | 706            | 201                | 129                  | 12                  | 1048            | -1153            | -105          |
| 2015-2016 | 12           | -6               | 6             | 888            | 337                | 49                   | 12                  | 1286            | -891             | 395           |
| 2016-2017 | 11           | -3               | 8             | 1327           | 372                | 62                   | 32                  | 1793            | -1059            | 734           |
| 2017-2018 | 14           | -7               | 7             | 1186           | 383                | 37                   | 41                  | 1647            | -1439            | 208           |
| 2018-2019 | 24           | -3               | 21            | 837            | 639                | 63                   | 31                  | 1570            | -1467            | 103           |
| Average   | 13           | -5               | 8             | 989            | 386                | 68                   | 26                  | 1469            | -1202            | 267           |